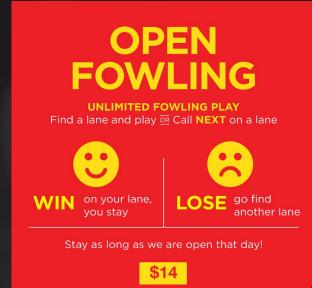

# S14 UNLIMITED OPEN PLAY

#### WHAT IS UNLIMITED OPEN PLAY?

- ❖ For the UNLIMITED OPEN PLAY PRICE OF \$14, you can stay as long as we are open that day! (based on our age restrictions).
- Like a pool hall concept if a lane in Open Play area is open, you walk on and play.
   Winners stay, losers walk and go ind another lane.
   Don't get out of line after you call Next, you will lose your place.
- All ages welcome for Open Play
   Tuesday thru Friday 5pm 8pm,
   Saturday 2pm 8pm, and Sunday Noon 6pm.
   Must be 10+ to play.
- Please note: Open play lanes are NOT yours exclusively. They are OPEN to call next on when busy.