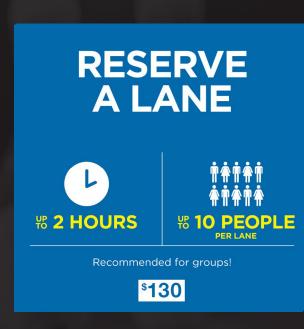

#### 2 HOUR FOWLING™ LANE RESERVATION AND PRICING

#### WE DO OFFER 4 HOUR LANE RESERVATIONS-PLEASE EMAIL US TO INQUIRE AS TO COST

| # OF GUESTS ATTENDING  *Add guests even if not playing. *Kids must be 10 yrs. old to play | MIMINUM # OF<br>LANE/S RE-<br>QUIRED | TOTAL LANE COST  NORMAL BUSI- NESS HOURS: | TOTAL LANE COST  2-HOUR, OFF-HOUR RESERVATIONS MINIMUN OF 2 LANES REQUIRED *START TIMES 1PM & 3PM | TOTAL LANE COST  3-HOUR, OFF-HOUR RESERVATION MINIMUN OF 2 LANES REQUIRED *START TIMES 12PM & 2PM |
|-------------------------------------------------------------------------------------------|--------------------------------------|-------------------------------------------|---------------------------------------------------------------------------------------------------|---------------------------------------------------------------------------------------------------|
| 1-10                                                                                      | 1                                    | \$130                                     |                                                                                                   |                                                                                                   |
| 11-20                                                                                     | 2                                    | \$260                                     | \$320                                                                                             | \$480                                                                                             |
| 21-30                                                                                     | 3                                    | \$390                                     | \$480                                                                                             | \$720                                                                                             |
| 31-40                                                                                     | 4                                    | \$520                                     | \$640                                                                                             | \$960                                                                                             |
| 41-50                                                                                     | 5                                    | \$650                                     | \$800                                                                                             | \$1,200                                                                                           |
| 51-60                                                                                     | 6                                    | \$780                                     | \$960                                                                                             | \$1,440                                                                                           |
| 61-70                                                                                     | 7                                    | \$910                                     | \$1,120                                                                                           | \$1,680                                                                                           |
| 71-80                                                                                     | 8                                    | \$1,040                                   | \$1,280                                                                                           | \$1,920                                                                                           |
| 81-90                                                                                     | 9                                    | \$1,170                                   | \$1,440                                                                                           | \$2,160                                                                                           |
| 91-100                                                                                    | 10                                   | \$1,300                                   | \$1,600                                                                                           | \$2,400                                                                                           |
| 101-110                                                                                   | 11                                   | \$1,430                                   | \$1,760                                                                                           | \$2,640                                                                                           |
| 111-120                                                                                   | 12                                   | \$1,560                                   | \$1,920                                                                                           | \$2,880                                                                                           |
| 121-130                                                                                   | 13                                   | \$1,690                                   | \$2,080                                                                                           | \$3,120                                                                                           |
| 131-140                                                                                   | 14                                   | \$1,820                                   | \$2,240                                                                                           | \$3,360                                                                                           |
| 141-150                                                                                   | 15                                   | \$1,950                                   | \$2,400                                                                                           | \$3,600                                                                                           |
| 151-160                                                                                   | 16                                   | \$2,080                                   | \$2,560                                                                                           | \$3,840                                                                                           |
| 161-170                                                                                   | 17                                   | \$2,210                                   | \$2,720                                                                                           | \$4,080                                                                                           |
| 171-180                                                                                   | 18                                   | \$2,340                                   | \$2,880                                                                                           | \$4,320                                                                                           |
| 181-190                                                                                   | 19                                   | \$2,470                                   | \$3,040                                                                                           | \$4,560                                                                                           |
| 191-200                                                                                   | 20                                   | \$2,600                                   | \$3,200                                                                                           | \$4,800                                                                                           |

#### OUR POLICY IS 10 PLAYERS MAXIMUM PER LANE - NO EXCEPTIONS

If you aren't sure of how many people you will have exactly, WE RECOMMEND THAT YOU reserve an extra lane to ensure you can get the lanes together. For example, if you know 48 hours prior to the reservation time you will have 12 people playing vs. the 22 you originally had, you can call us and pull back the third lane.